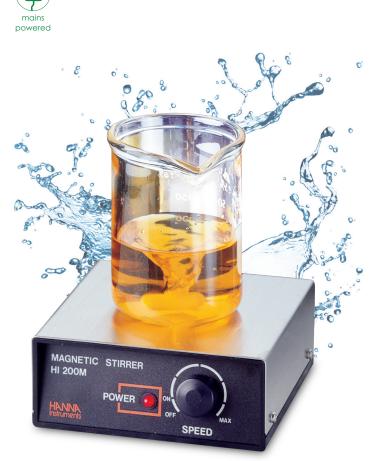

### Popular Magnetic Mini Stirrer | HI-200M

# Regulate speeds with Safety and precision

The HI-200M is a compact and lightweight mini magnetic stirrer that is particularly popular in laboratories where bench space is limited.

Integral Hanna Speedsafe technology ensures that stirrer speeds can be regulated with safety and precision as well as delivering accurate, repeatable results.

#### Main benefits

- Small and compact yet highly durable and efficient
- Users can regulate speed with safety and precision
- Speedsafe technology limits the maximum speed to 1000rpm even if a load is suddenly removed
- AISI 316 stainless steel cover Ideal for applications that create exothermic reactions