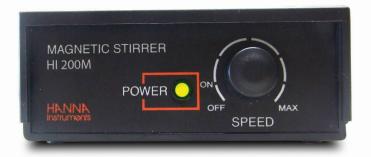

# Regulate speeds with Safety and precision

The HI-200M is a compact and lightweight mini magnetic stirrer that is particularly popular in laboratories where bench space is limited.

Integral Hanna Speedsafe technology ensures that stirrer speeds can be regulated with safety and precision as well as delivering accurate, repeatable results.

#### Main benefits

- Small and compact yet highly durable and efficient
- Users can regulate speed with safety and precision
- Speedsafe technology limits the maximum speed to 1000rpm even if a load is suddenly removed
- AISI 316 stainless steel cover Ideal for applications that create exothermic reactions